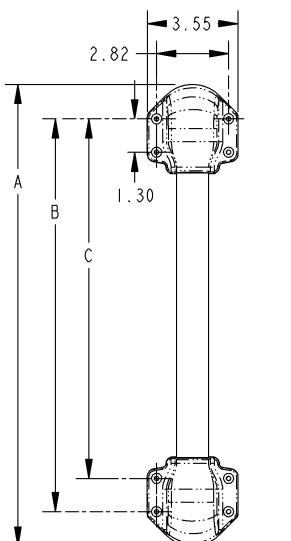

|   | 18 INCH | 19.5 INCH |
|---|---------|-----------|
| Α | 18.0    | 19.5      |
| В | 15.3    | 16.8      |
| С | 14.0    | 15.5      |

For more information visit www.trimarkcorp.com