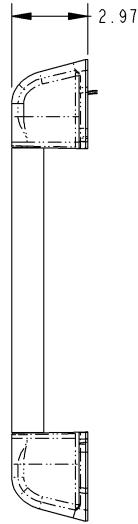

# **INSTALLATION:**

 Easy to install with (8) 1/4" or M6 fasteners (not supplied)

Design Patent No. D559,653

Individual part dimensions are for reference only. Refer to individual part drawings for complete dimensions, specifications, and installation procedures. Engineering assistance and application drawings are available.