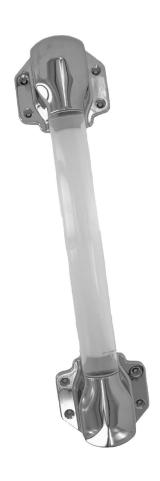

020-0150 Grab Handle

This stylish entry assist handle for RV coaches, motor homes and travel trailers is available with a lighted acrylic bar for safety and convenience.

# FEATURES/BENEFITS:

- Offers modern styling with premium look and feel
- Rugged and durable construction
- Perfect interior complement for the 540-0200 Lighted Grab Handle With Keypad (e-GRAB)

## AVAILABLE:

- With or without handle rod light
- Handle rod can be personalized with manufacturer's name, model and logo

## MATERIAL:

- Sturdy zinc die cast alloy mounting end caps
- · Cast acrylic rod in clear

### FINISH:

 High quality polished copper-nickel nickel chrome is durable and stylish